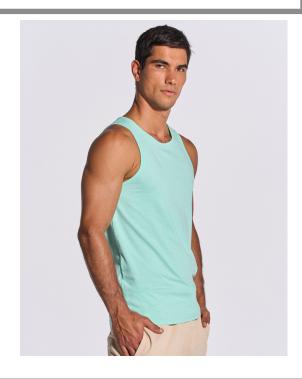

## **TSUASTRPMU**

Basic t-shirt for men without sleeves, 100% cotton. Available in 8 colors and from size S to XXL. Removable label.

#### Details:

- Tank top for men.
- Single jersey.
- Self-fabric collar and armholes.
- Double needle stitching in collar, sleeves and bottom hem for extra durability.
- 4.4 OZ/YD<sup>2</sup> 4.57 OZ/YD<sup>2</sup>.
- 100% Cotton
- GM 85% Cotton / 15% Viscose
- AS 98% Cotton / 2% Viscose