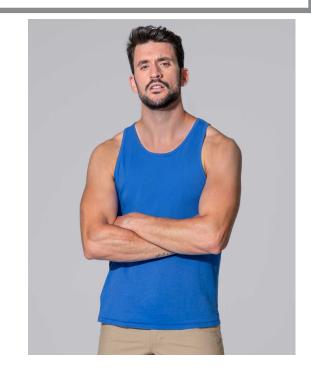

### **TSUASTRPM**

Basic t-shirt for men without sleeves, 100% cotton. Available in 8 colors and from size S to XXL. Removable label.

#### Details:

- Tank top for men.
- Single jersey.
- Self-fabric collar and armholes.
- Double needle stitching in collar, sleeves and bottom hem for extra durability.
- 150 155 g/m² approx.
- 100% Cotton
- GM 85% Cotton / 15% Viscose
- AS 98% Cotton / 2% Viscose
- Removable label