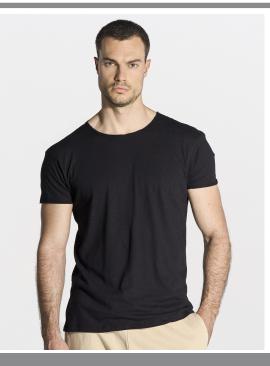

## TSUASLB

Basic men t-shirt with short sleeve slub, 100% cotton, sleeves and collar without topping and removable label. Available in black and white. This shirt is similar to the URBAN SEA MAN (REF: TSSEA) but in knitted slub.

Details:

- Slub fabric.
- Self-fabric raw edge collar and cuffs.
- 3.5 OZ/YD<sup>2</sup>
- 100% Cotton
- Removable label

100% Cotton. Weight: 3.5 OZ/YD<sup>2</sup>