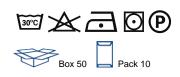

Details:

- Slub fabric.
- Self-fabric raw edge collar and cuffs.
- 3.5 OZ/YD<sup>2</sup>
- 100% Cotton
- Removable label

100% Cotton. Weight: 3.5 OZ/YD<sup>2</sup>