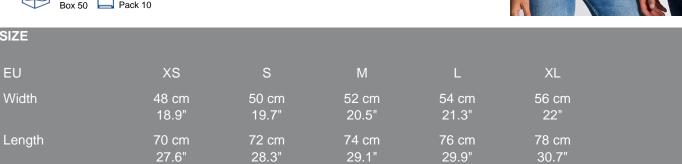

# **TSUALBCH**



## **URBAN BEACH UNISEX**

## **TSUALBCH**

Unisex tank top and swimmer's back, 100% cotton and removable label. Tank top ideal for the beach or for sports. Available in 7 colors and from size XS to XL.

Details:

- Self-fabric collar and armholes.
- Racerback.
- Braided low sleeve opening.
  4.4 OZ/YD<sup>2</sup> 4.57 OZ/YD<sup>2</sup>
- 100% Cotton
- Fluor 100% Polyester Removable label

100% Cotton. Weight: 4.4 OZ/YD<sup>2</sup> - 4.57 OZ/YD<sup>2</sup>



### SIZE



#### COLOURS

| WH    | BK    | RD  | RB         | FUF          | LMF        | SYF        |
|-------|-------|-----|------------|--------------|------------|------------|
| White | Black | Red | Royal Blue | Fucsia Fluor | Lime Fluor | Gold Fluor |
|       |       |     |            |              |            |            |



GA-2018/0126



ER-0260/2018

AENOF

E