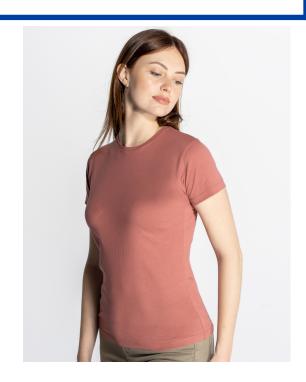

### **TSRLCMF**

Basic t-shirt for women with short sleeves, 100% cotton. Ideal for personalizing with silkscreen, vinyl, transfer and digital printing. Also available for men, children and large sizes (Curves line), from size S to XXL.