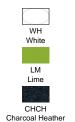

3 OZ/YD2
- 100% Cotton
- Heather: 65% Polyester / 35% Cotton
- DNH 60% Cotton / 40% Polyester
- GM 85% Cotton / 15% Viscose
- Fluor 100% Polyester.
- Removable label

REF: TSRLCMFWLT - T-Shirt 4 cm longer, prepared for dying.

100% Cotton. Weight: 4.3 OZ/YD2.







# SIZE

| EU          | S              | M              | L              | XL             | XXL            |
|-------------|----------------|----------------|----------------|----------------|----------------|
| Width       | 42 cm<br>16.5" | 44 cm<br>17.3" | 46 cm<br>18.1" | 48 cm<br>18.9" | 50 cm<br>19.7" |
| Length      | 60 cm          | 62 cm          | 64 cm          | 66 cm          | 68 cm          |
| <del></del> | 23.6"          | 24.4"          | 25.2"          | 26"            | 26.8"          |

#### **COLOURS**