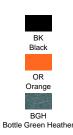

OZ/YD2
- 100% Cotton
- Heather: 65% Polyester / 35% Cotton
- DNH 60% Cotton / 40% Polyester
- GM 85% Cotton / 15% Viscose
- Fluor 100% Polyester.
- Removable label

REF: TSRLCMFWLT - T-Shirt 4 cm longer, prepared for dying.

100% Cotton. Weight: 4.3 OZ/YD2.







# SIZE

| EU          | S              | M              | L              | XL             | XXL            |
|-------------|----------------|----------------|----------------|----------------|----------------|
| Width       | 42 cm<br>16.5" | 44 cm<br>17.3" | 46 cm<br>18.1" | 48 cm<br>18.9" | 50 cm<br>19.7" |
| Length      | 60 cm          | 62 cm          | 64 cm          | 66 cm          | 68 cm          |
| <del></del> | 23.6"          | 24.4"          | 25.2"          | 26"            | 26.8"          |

#### **COLOURS**