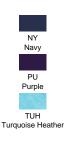

YD2
- 100% Cotton
- Heather: 65% Polyester / 35% Cotton
- DNH 60% Cotton / 40% Polyester
- GM 85% Cotton / 15% Viscose
- Fluor 100% Polyester.
- Removable label

REF: TSRLCMFWLT - T-Shirt 4 cm longer, prepared for dying.

100% Cotton. Weight: 4.3 OZ/YD2.







# SIZE

| EU          | S              | M              | L              | XL             | XXL            |
|-------------|----------------|----------------|----------------|----------------|----------------|
| Width       | 42 cm<br>16.5" | 44 cm<br>17.3" | 46 cm<br>18.1" | 48 cm<br>18.9" | 50 cm<br>19.7" |
| Length      | 60 cm          | 62 cm          | 64 cm          | 66 cm          | 68 cm          |
| <del></del> | 23.6"          | 24.4"          | 25.2"          | 26"            | 26.8"          |

#### **COLOURS**