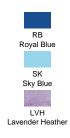

2
- 100% Cotton
- Heather: 65% Polyester / 35% Cotton
- DNH 60% Cotton / 40% Polyester
- GM 85% Cotton / 15% Viscose
- Fluor 100% Polyester.
- Removable label

REF: TSRLCMFWLT - T-Shirt 4 cm longer, prepared for dying.

100% Cotton. Weight: 4.3 OZ/YD2.







# SIZE

| EU          | S              | M              | L              | XL             | XXL            |
|-------------|----------------|----------------|----------------|----------------|----------------|
| Width       | 42 cm<br>16.5" | 44 cm<br>17.3" | 46 cm<br>18.1" | 48 cm<br>18.9" | 50 cm<br>19.7" |
| Length      | 60 cm          | 62 cm          | 64 cm          | 66 cm          | 68 cm          |
| <del></del> | 23.6"          | 24.4"          | 25.2"          | 26"            | 26.8"          |

#### **COLOURS**