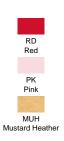

Z/YD2
- 100% Cotton
- Heather: 65% Polyester / 35% Cotton
- DNH 60% Cotton / 40% Polyester
- GM 85% Cotton / 15% Viscose
- Fluor 100% Polyester.
- Removable label

REF: TSRLCMFWLT - T-Shirt 4 cm longer, prepared for dying.

100% Cotton. Weight: 4.3 OZ/YD2.







# SIZE

| EU          | S              | M              | L              | XL             | XXL            |
|-------------|----------------|----------------|----------------|----------------|----------------|
| Width       | 42 cm<br>16.5" | 44 cm<br>17.3" | 46 cm<br>18.1" | 48 cm<br>18.9" | 50 cm<br>19.7" |
| Length      | 60 cm          | 62 cm          | 64 cm          | 66 cm          | 68 cm          |
| <del></del> | 23.6"          | 24.4"          | 25.2"          | 26"            | 26.8"          |

#### **COLOURS**