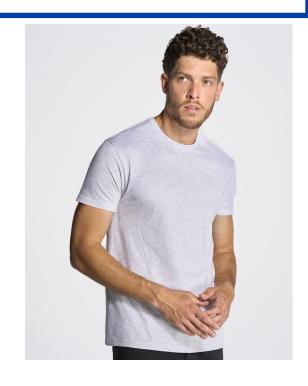

## **TSRA170**

Basic mens t-shirt with short sleeves, 100% cotton. Removable label. Ideal for personalizing with screen printing, vinyl, transfer. Also available for women From size XS to 5XL.

#### Details:

- Tubular fit.
- Double needle stitching in collar, sleeves and bottom hem for extra durability.
- · Ribbed collar with elastane.
- Shoulder-to-shoulder taping
- 5 OZ/YD2
- 100% preshrunk Cotton
- GM 85% Cotton / 15% Viscose
- AS 98% Cotton / 2% Viscose
- Removable label