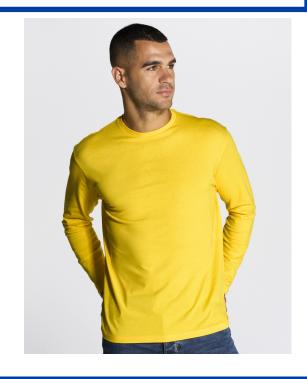

## TSRA150LS

Basic long sleeve men t-shirt without cuffs. Removable label. Ideal to personalize with silkscreen, vinyl and transfer. 10 colors and from size XS to 3 XL. Also available for women and