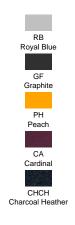

M and Fluor side-seamed.
- 3XL: BK, NY, RB, WH, RD, OR, SY.
- GM 85% Cotton / 15% Viscose
- AS 98% Cotton / 2% Viscose
- Fluor 100% Polyester
- Heather: 65% Polyester / 35% Cotton
- DNH 60% Cotton / 40% Polyester
- · Removable label

REF: TSRA150WLT - T-Shirt 4 cm longer, prepared for dying.

100% preshrunk Cotton. Weight: 4.6 OZ/YD2.







| EU     | XS    | S     | M        | L     | XL    | XXL   | XXXL  |
|--------|-------|-------|----------|-------|-------|-------|-------|
| Width  | 48 cm | 51 cm | 53.50 cm | 56 cm | 58 cm | 61 cm | 66 cm |
|        | 18.9" | 20.1" | 21.1"    | 22"   | 22.8" | 24"   | 26"   |
| Length | 68 cm | 70 cm | 72 cm    | 74 cm | 76 cm | 78 cm | 82 cm |
|        | 26.8" | 27.6" | 28.3"    | 29.1" | 29.9" | 30.7" | 32.3" |

### **COLOURS**

SIZE





SL