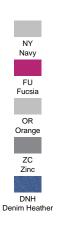

CM and Fluor side-seamed.
- 3XL: BK, NY, RB, WH, RD, OR, SY.
- GM 85% Cotton / 15% Viscose
- AS 98% Cotton / 2% Viscose
- Fluor 100% Polyester
- Heather: 65% Polyester / 35% Cotton
- DNH 60% Cotton / 40% Polyester
- · Removable label

REF: TSRA150WLT - T-Shirt 4 cm longer, prepared for dying.

100% preshrunk Cotton. Weight: 4.6 OZ/YD2.







| EU     | XS    | S     | M        | L     | XL    | XXL   | XXXL  |
|--------|-------|-------|----------|-------|-------|-------|-------|
| Width  | 48 cm | 51 cm | 53.50 cm | 56 cm | 58 cm | 61 cm | 66 cm |
|        | 18.9" | 20.1" | 21.1"    | 22"   | 22.8" | 24"   | 26"   |
| Length | 68 cm | 70 cm | 72 cm    | 74 cm | 76 cm | 78 cm | 82 cm |
|        | 26.8" | 27.6" | 28.3"    | 29.1" | 29.9" | 30.7" | 32.3" |

### **COLOURS**

SIZE





SL