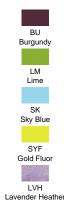

uor side-seamed.
- 3XL: BK, NY, RB, WH, RD, OR, SY.
- GM 85% Cotton / 15% Viscose
- AS 98% Cotton / 2% Viscose
- Fluor 100% Polyester
- Heather: 65% Polyester / 35% Cotton
- DNH 60% Cotton / 40% Polyester
- · Removable label

REF: TSRA150WLT - T-Shirt 4 cm longer, prepared for dying.

100% preshrunk Cotton. Weight: 4.6 OZ/YD2.







| EU     | XS    | S     | M        | L     | XL    | XXL   | XXXL  |
|--------|-------|-------|----------|-------|-------|-------|-------|
| Width  | 48 cm | 51 cm | 53.50 cm | 56 cm | 58 cm | 61 cm | 66 cm |
|        | 18.9" | 20.1" | 21.1"    | 22"   | 22.8" | 24"   | 26"   |
| Length | 68 cm | 70 cm | 72 cm    | 74 cm | 76 cm | 78 cm | 82 cm |
|        | 26.8" | 27.6" | 28.3"    | 29.1" | 29.9" | 30.7" | 32.3" |

### **COLOURS**

SIZE





SL