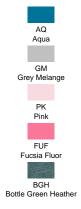

and Fluor side-seamed.
- 3XL: BK, NY, RB, WH, RD, OR, SY.
- GM 85% Cotton / 15% Viscose
- AS 98% Cotton / 2% Viscose
- Fluor 100% Polyester
- Heather: 65% Polyester / 35% Cotton
- DNH 60% Cotton / 40% Polyester
- · Removable label

REF: TSRA150WLT - T-Shirt 4 cm longer, prepared for dying.

100% preshrunk Cotton. Weight: 4.6 OZ/YD2.







| EU     | XS    | S     | M        | L     | XL    | XXL   | XXXL  |
|--------|-------|-------|----------|-------|-------|-------|-------|
| Width  | 48 cm | 51 cm | 53.50 cm | 56 cm | 58 cm | 61 cm | 66 cm |
|        | 18.9" | 20.1" | 21.1"    | 22"   | 22.8" | 24"   | 26"   |
| Length | 68 cm | 70 cm | 72 cm    | 74 cm | 76 cm | 78 cm | 82 cm |
|        | 26.8" | 27.6" | 28.3"    | 29.1" | 29.9" | 30.7" | 32.3" |

### **COLOURS**

SIZE





SL