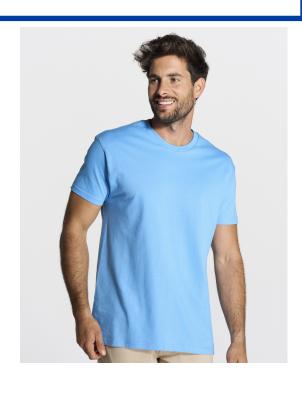

## **TSRA150**

Basic t-shirt for men with short sleeves, 100% cotton. Ideal for personalizing with silkscreen, vinyl, transfer and digital printing. Also available for women, children and large sizes (Curves line), from size XS to 5XL.

#### Details:

- Tubular fit.
- · Double needle stitching in collar, sleeves and bottom hem for extra durability.
- Shoulder-to-shoulder taping.
- Ribbed collar with elastane.
- CM and Fluor side-seamed.
- 3XL: BK, NY, RB, WH, RD, OR, SY.
- GM 85% Cotton / 15% Viscose
- AS 98% Cotton / 2% Viscose
- Fluor 100% Polyester
- Heather: 65% Polyester / 35% Cotton
- DNH 60% Cotton / 40% Polyester
- · Removable label