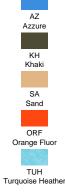

Fluor side-seamed.
- 3XL: BK, NY, RB, WH, RD, OR, SY.
- GM 85% Cotton / 15% Viscose
- AS 98% Cotton / 2% Viscose
- Fluor 100% Polyester
- Heather: 65% Polyester / 35% Cotton
- DNH 60% Cotton / 40% Polyester
- · Removable label

REF: TSRA150WLT - T-Shirt 4 cm longer, prepared for dying.

100% preshrunk Cotton. Weight: 4.6 OZ/YD2.







| EU     | XS    | S     | M        | L     | XL    | XXL   | XXXL  |
|--------|-------|-------|----------|-------|-------|-------|-------|
| Width  | 48 cm | 51 cm | 53.50 cm | 56 cm | 58 cm | 61 cm | 66 cm |
|        | 18.9" | 20.1" | 21.1"    | 22"   | 22.8" | 24"   | 26"   |
| Length | 68 cm | 70 cm | 72 cm    | 74 cm | 76 cm | 78 cm | 82 cm |
|        | 26.8" | 27.6" | 28.3"    | 29.1" | 29.9" | 30.7" | 32.3" |

### **COLOURS**

SIZE





SL