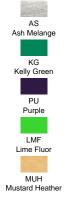

d Fluor side-seamed.
- 3XL: BK, NY, RB, WH, RD, OR, SY.
- GM 85% Cotton / 15% Viscose
- AS 98% Cotton / 2% Viscose
- Fluor 100% Polyester
- Heather: 65% Polyester / 35% Cotton
- DNH 60% Cotton / 40% Polyester
- · Removable label

REF: TSRA150WLT - T-Shirt 4 cm longer, prepared for dying.

100% preshrunk Cotton. Weight: 4.6 OZ/YD2.







| EU     | XS    | S     | M        | L     | XL    | XXL   | XXXL  |
|--------|-------|-------|----------|-------|-------|-------|-------|
| Width  | 48 cm | 51 cm | 53.50 cm | 56 cm | 58 cm | 61 cm | 66 cm |
|        | 18.9" | 20.1" | 21.1"    | 22"   | 22.8" | 24"   | 26"   |
| Length | 68 cm | 70 cm | 72 cm    | 74 cm | 76 cm | 78 cm | 82 cm |
|        | 26.8" | 27.6" | 28.3"    | 29.1" | 29.9" | 30.7" | 32.3" |

### **COLOURS**

SIZE





SL