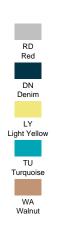

- CM and Fluor side-seamed.
- 3XL: BK, NY, RB, WH, RD, OR, SY.
- GM 85% Cotton / 15% Viscose
- AS 98% Cotton / 2% Viscose
- Fluor 100% Polyester
- Heather: 65% Polyester / 35% Cotton
- DNH 60% Cotton / 40% Polyester
- · Removable label

REF: TSRA150WLT - T-Shirt 4 cm longer, prepared for dying.

100% preshrunk Cotton. Weight: 4.6 OZ/YD2.







| EU     | XS    | S     | M        | L     | XL    | XXL   | XXXL  |
|--------|-------|-------|----------|-------|-------|-------|-------|
| Width  | 48 cm | 51 cm | 53.50 cm | 56 cm | 58 cm | 61 cm | 66 cm |
|        | 18.9" | 20.1" | 21.1"    | 22"   | 22.8" | 24"   | 26"   |
| Length | 68 cm | 70 cm | 72 cm    | 74 cm | 76 cm | 78 cm | 82 cm |
|        | 26.8" | 27.6" | 28.3"    | 29.1" | 29.9" | 30.7" | 32.3" |

### **COLOURS**

SIZE





SL