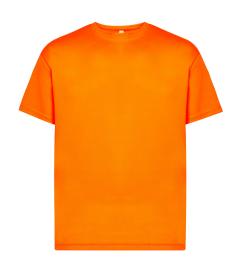

## **SPORTOCEAN**

**High performance unisex sport t-shirt with side seams**. New finish with possibility of drying at 180°. Available in 10 colors and from size S to XXL. Textile printing techniques: Unisex sport t-shirt ideal for silk-screen printing, transfer or sublimate application.

#### Details:

- Side-seamed.
- New finish with possibility of drying at 180°.
- 130 g/m² approx.
- 100% Polyester
- Removable label

100% Polyester. Weight: 130 g/m² approx. 3.8 OZ/YD2