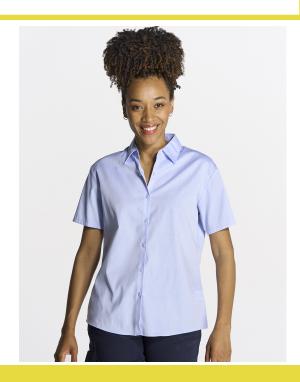

### **SHLOXFSS**

Work shirt for women with short sleeves, slightly fitted. Available in 4 colors and from size XS to 3XL. Oxford fabric work shirt that stands out for its strength and thickness. Suitable for all seasons of the year.

#### Details:

- Short sleeve shirt.
- Slightly fitted.
- Dyed-to-match button.
- Oxford 60% Cotton / 40% Polyester

Oxford - 60% cotton / 40% polyester (Pg. 37 catalog)

| EU     |                |                  | M              |                | XL             | XXL              | 3XL              |
|--------|----------------|------------------|----------------|----------------|----------------|------------------|------------------|
| Width  | 46 cm<br>18.1" | 49.5 cm<br>19.5" |                |                | 58.5 cm<br>23" | 62.5 cm<br>24.6" | 66.5 cm<br>26.2" |
| Length | 63 cm<br>24.8" | 65 cm<br>25.6"   | 67 cm<br>26.4" | 68 cm<br>26.8" | 69 cm<br>27.2" | 70 cm<br>27.6"   | 71 cm<br>28"     |