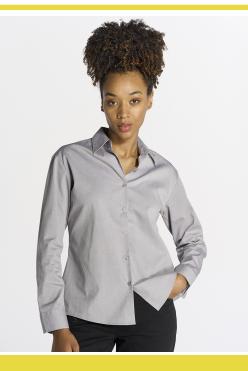

### SHLOXF

Work shirt for women with long sleeves, slightly fitted. Available in 5 colors and from size XS to 3XL. Oxford fabric work shirt that stands out for its strength and thickness. Suitable for all seasons of the year.

Details:

- Long sleeve shirt.
- Slightly fitted.
- Dyed-to-match button.
- Oxford 60% Cotton / 40% Polyester

Oxford - 60% cotton / 40% polyester (Pg. 36 catalog)