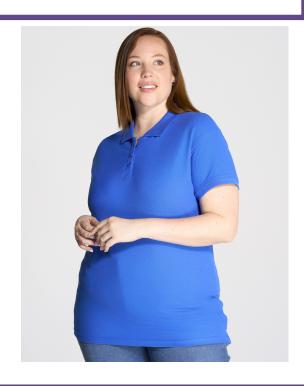

## **CURVSPOLO**

Short sleeve pique polo for women in large sizes, 100% cotton. Removable label. Ideal for embroidery, screen printing or customize with transfer or vinyl. 6 colors Also available for men and children.

#### Details:

- Piqué fabric
- Three-button placket with bottom box-stitch reinforcement.
- 1x1 rib on collar and cuffs.
- · Side vents.
- 200 g/m<sup>2</sup>
- 100% Preshrunk Combed Cotton
- Removable label