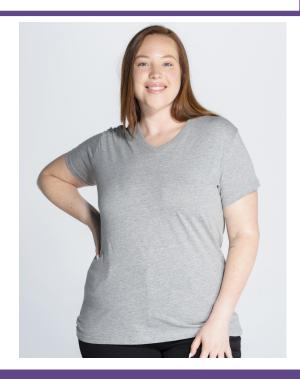

## **CURVES V-NECK**

### **CURVSPICO**

Basic short sleeve t-shirt for women in large sizes with V-neck, 100% cotton. Ideal to personalize with silkscreen, vinyl and transfer. Available in 9 colors.